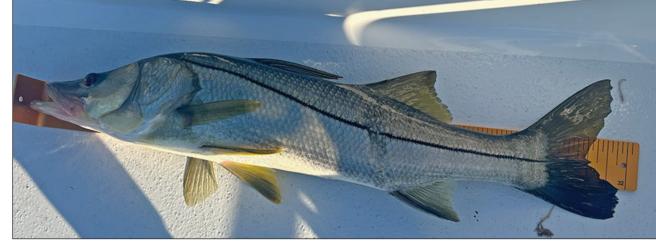

On the other hand backcountry fishing has been very consistent and lots of nice snook, redfish, and

speckled sea trout have been caught!

As the wind lays down the offshore fisherman will be able to get back out and target the deeper water species.

Give us a call and get out on the water and enjoy our great Boca Grande Fishing!

■ Thomas Brennan with his 29 inch snook.

**Patrick Waterhouse** with a big snook caught on a artificial lure and measuring another one.

Photos courtesy of Capt. Waterhouse

Capt. Will Waterhouse is a local fishing guide and can be reached for fishing charters at 914-907-6628. He can also be reached at Gasparilla Outfitters, 941-964-0907.